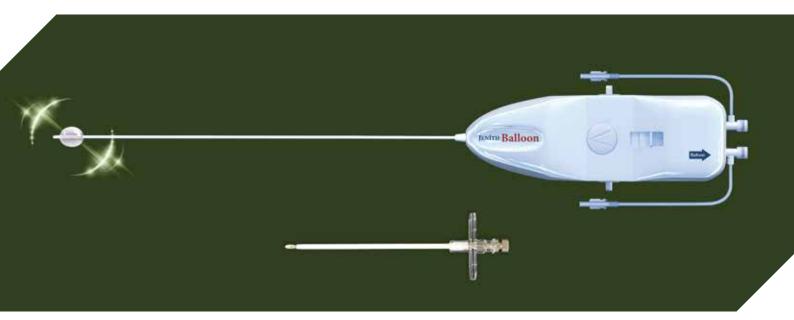

## JENITH-Balloon

JENITE Balloon

www.zenitht.co.kr

## Features -

- Perform bidirectionally
- Radiopaque & soft aromatic Shaft
- Steerable atraumatic distal tip
- Easy to handle
- Easy to steer precisely
- No need to withdrawn the guidedwire to inject the medication

|          | Overall Length | Catheter Length | Catheter Diameter | Balloon Diameter<br>(Max) |
|----------|----------------|-----------------|-------------------|---------------------------|
| Catheter | 485 mm         | 300 mm          | 1.7 mm / 2.0 mm   | 10 mm                     |
| Needle   | 110 mm         | 85 mm           | 2.7 mm / 3.0 mm   | -                         |